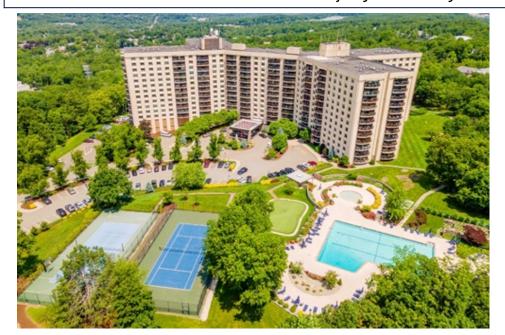

## Luxury High Rise Living!

## 2 Claridge Drive - 9GE, Verona, NJ 07044

» Beds: 1 | Baths: 1 Full, 1 Half

MLS #: 3858043 Condominium

Mountain Views on the 9th Floor

Large Open Flex Space - Large One Bedroom Unit

More Info: ClaridgeCondo2.com

Sotheby's Rampinelli Team

32 Valley Road Montclair, NJ 07042 (973) 228-5525

Great 9th Floor Eastside location in Claridge Two!

Large, unique, one-bedroom unit with north-east views. Open, spacious, living room and dining room with balcony overlooking the mountains and trees. Freshly painted, gleaming, newly polished, parquet wood floors, balcony with new tile, and updated kitchen featuring stainless steel appliances. Primary suite has a full bath with dressing room and two walk-in closets.